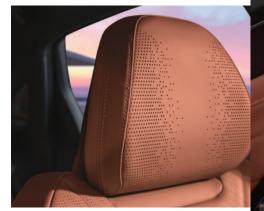

#### DIMENSIONS

Five largest parameters in its class Length. Width. Wheelbase. Tread. Aspect Ratio.

Wheelbase: 2800 MM

Length: 4825 MM

1469 MM

Width: 1880 MM Tread: **1618 MM** 

Elegant camel brown coloured interiors Perforated PVC leather seating surface