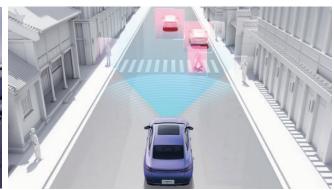

## SAFETY

**L2 ADAS intelligent driving assistance system**Class leading in its segment

Front 2/rear 4 parking radars
Largest number in its class

**72.98% proportion of high strength steel** Highest in its class

#### Intuitive assistance to elevate your drive

Class-leading L2 ADAS Intelligent Driver Assistance System

Full speed adaptive cruise

540° transparent chassis

Automatic emergency braking

#### Navigate with confidence

Largest number-in-class front 2/rear 4 parking radars

Lane departure warning Lane keeping assist