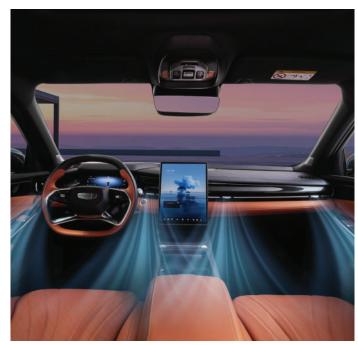

## FLAWLESS AND EXQUISITE INTERIORS

Step inside Preface and discover an interior that speaks volumes of sophistication and meticulous craftsmanship.

Every touchpoint within its cabin has been perfected to a tee, blending comfort with functionality in a space designed to transcend expectations.

Immerse yourself in an oasis of luxury
Biggest-in-class 4825mm car body

**Engage with clarity** 13.2" largest-in-class 2K high-res infotainment display

Effortless ignition and adaptive visit Column shifter

Experience the symphony of the roll Harman™ infinity deluxe headrest audio system

**Connection with no interruption**Wireless charging dock

**Unparalleled adjustment and support** 6-way power driver seat with 4 way lumbar support

**Convenience within reach**Power windows

Bask in the expanse of the sky Class-leading 0.5m<sup>2</sup> panoramic sunroof

Functionality at your fingertips
Convenient and intuitive user interface

**Breathe in purity** CN95 cabin air filter

**Comfort in every climate**Front row ventilation