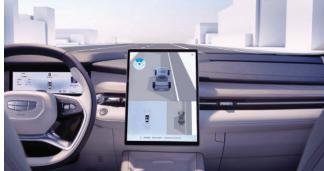

Immerse yourself in an oasis of luxury
Biggest-in-class 4825mm car body

**Engage with clarity** 13.2" largest-in-class 2K high-res infotainment display

Effortless ignition and adaptive visit Column shifter

#### Intuitive assistance to elevate your drive

Class-leading L2 ADAS Intelligent Driver Assistance System

Full speed adaptive cruise

540° transparent chassis

Automatic emergency braking