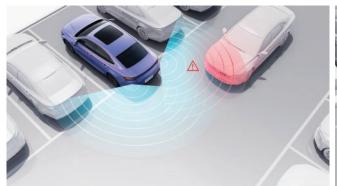

#### Intuitive assistance to elevate your drive

Class-leading L2 ADAS Intelligent Driver Assistance System

Full speed adaptive cruise

540° transparent chassis

Automatic emergency braking

#### Navigate with confidence

Largest number-in-class front 2/rear 4 parking radars

Lane departure warning Lane keeping assist