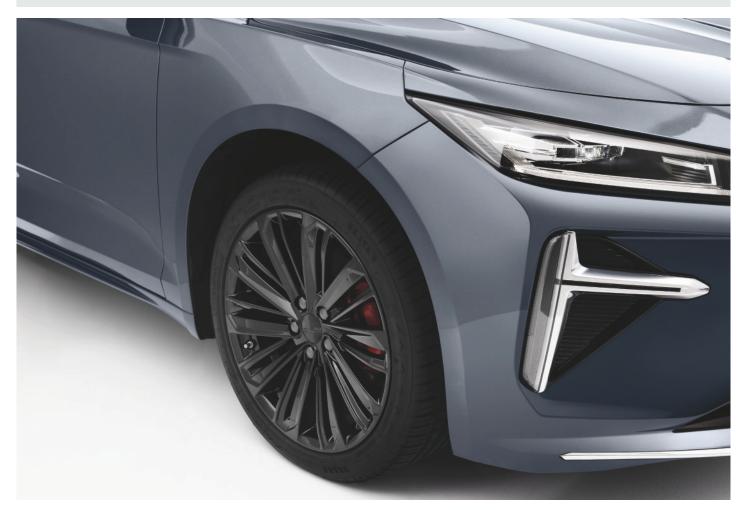

**A visage of bold sophistication**A majestic bold grille with exquisite details

**Merging safety with elegance**Class-leading full LED run-through taillight

**Enhanced performance with distinctive aesthetic** Quad exhaust pipes

## SAFETY

**L2 ADAS intelligent driving assistance system**Class leading in its segment

Front 2/rear 4 parking radars
Largest number in its class

**72.98% proportion of high strength steel** Highest in its class