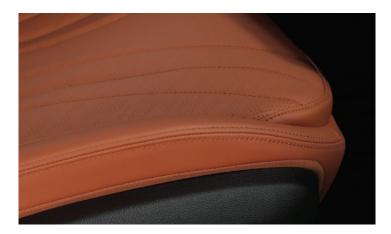

#### DIMENSIONS

Five largest parameters in its class Length. Width. Wheelbase. Tread. Aspect Ratio.

Wheelbase: 2800 MM

Length: 4825 MM

1469 MM

Width: 1880 MM Tread: **1618 MM** 

Elegant camel brown coloured interiors Perforated PVC leather seating surface