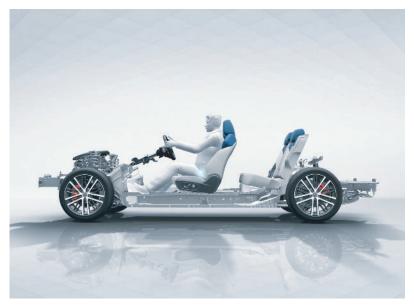

#### World-class Compact Modular Architecture (CMA) platform

- Four genes: safety, performance, quality and intelligence
- Class-leading torsional rigidity of 29,000 Nm/deg
- Shortest braking distance in its class at (35.9m for a speed of 100km/h)
- Epitome of handling and driving manipulation

Built with the resilience to protect

Highest-in-class proportion of high strength steel - 72.98%