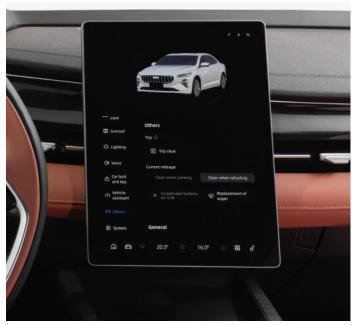

Immerse yourself in an oasis of luxury
Biggest-in-class 4825mm car body

**Engage with clarity** 13.2" largest-in-class 2K high-res infotainment display

Effortless ignition and adaptive visit Column shifter

**Convenience within reach**Power windows

Bask in the expanse of the sky Class-leading 0.5m<sup>2</sup> panoramic sunroof

Functionality at your fingertips
Convenient and intuitive user interface

**Breathe in purity** CN95 cabin air filter