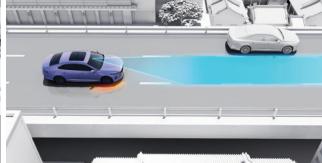

#### Intuitive assistance to elevate your drive

Class-leading L2 ADAS Intelligent Driver Assistance System

Full speed adaptive cruise

540° transparent chassis

Automatic emergency braking

#### Navigate with confidence

Largest number-in-class front 2/rear 4 parking radars

Lane departure warning Lane keeping assist