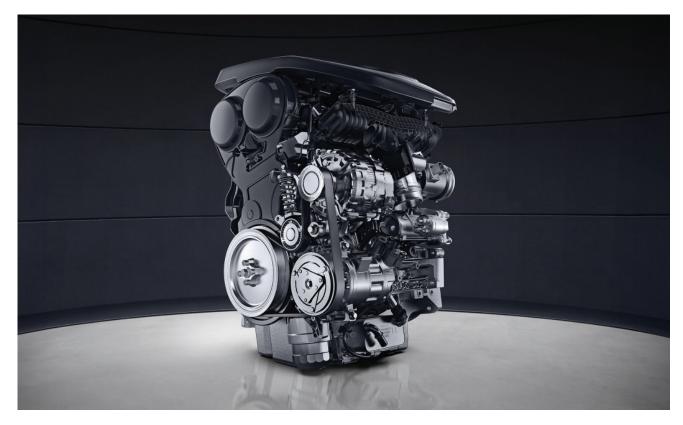

## **POWER**

Drive-E 2.0TD engine
Best and only one in its class
(Ward's top 10 engines)

**7-speed DCT transmission** World's top 10

**215hp max. power** Strongest in its class **325Nm max. torque** Highest in its class

**6.9s acceleration (0-100km/h)**Fastest in its class

**98% transmission efficiency** Highest in its class

## Feel the pulse of the road with power

- Drive-E 2.0TD engine (Ward's top 10 engines) + 7-speed DCT transmission
- Strongest engine in its class (215hp max. power)
- Fastest in its class (0-100 km/h in 6.9s)
- Highest-in-class 325Nm max. torque