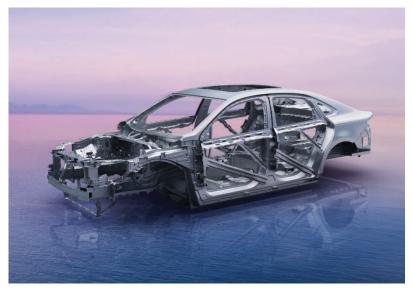

#### World-class Compact Modular Architecture (CMA) platform

- Four genes: safety, performance, quality and intelligence
- Class-leading torsional rigidity of 29,000 Nm/deg
- Shortest braking distance in its class at (35.9m for a speed of 100km/h)
- Epitome of handling and driving manipulation

Built with the resilience to protect

Highest-in-class proportion of high strength steel - 72.98%