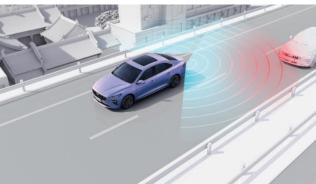

#### Intuitive assistance to elevate your drive

Class-leading L2 ADAS Intelligent Driver Assistance System

Full speed adaptive cruise

540° transparent chassis

Automatic emergency braking

#### Navigate with confidence

Largest number-in-class front 2/rear 4 parking radars

Lane departure warning Lane keeping assist