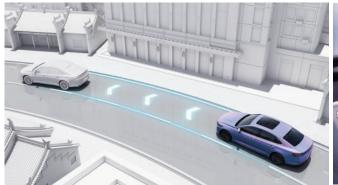

#### Intuitive assistance to elevate your drive

Class-leading L2 ADAS Intelligent Driver Assistance System

Full speed adaptive cruise

540° transparent chassis

Automatic emergency braking

#### Navigate with confidence

Largest number-in-class front 2/rear 4 parking radars

Lane departure warning Lane keeping assist