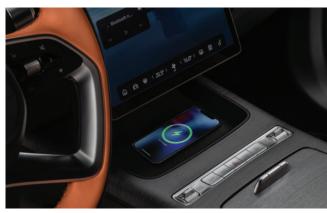

Experience the symphony of the roll Harman™ infinity deluxe headrest audio system

**Connection with no interruption**Wireless charging dock

**Unparalleled adjustment and support** 6-way power driver seat with 4 way lumbar support