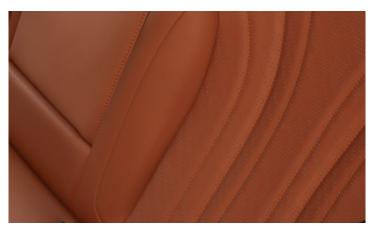

#### DIMENSIONS

Five largest parameters in its class Length. Width. Wheelbase. Tread. Aspect Ratio.

Wheelbase: 2800 MM

Length: 4825 MM

1469 MM

Width: 1880 MM Tread: **1618 MM** 

Elegant camel brown coloured interiors Perforated PVC leather seating surface