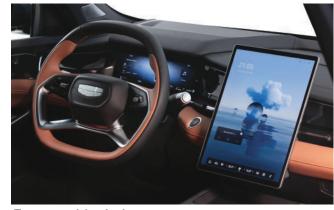

Immerse yourself in an oasis of luxury
Biggest-in-class 4825mm car body

**Engage with clarity** 13.2" largest-in-class 2K high-res infotainment display

Effortless ignition and adaptive visit Column shifter