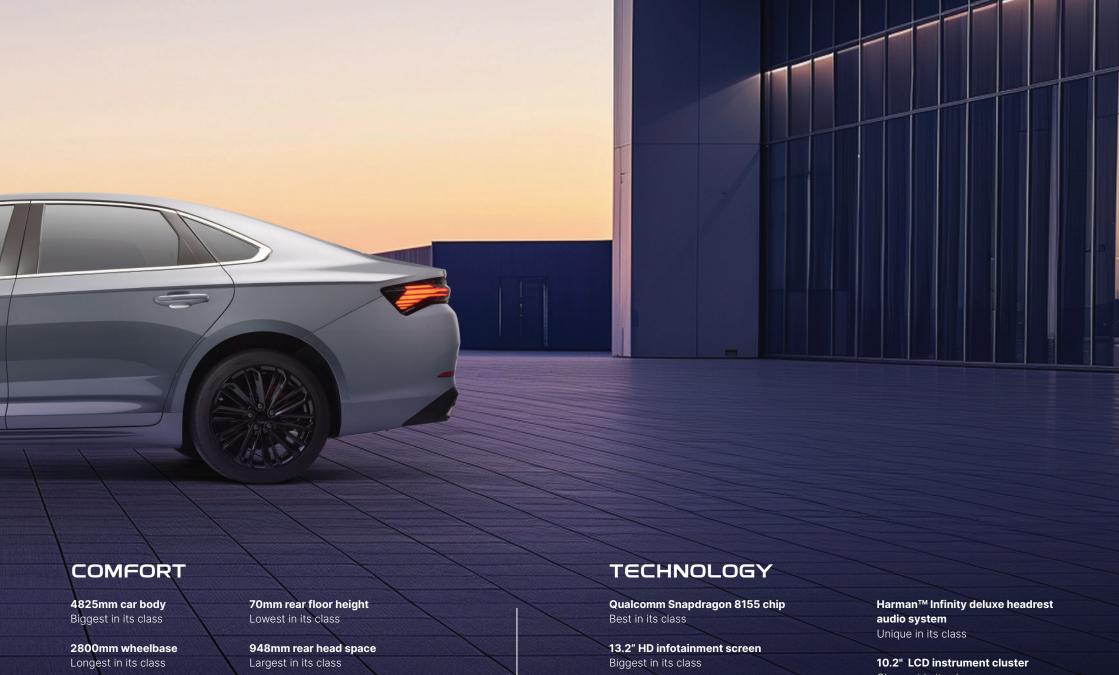

Immerse yourself in an oasis of luxury
Biggest-in-class 4825mm car body

**Engage with clarity** 13.2" largest-in-class 2K high-res infotainment display

Effortless ignition and adaptive visit Column shifter

#### DIMENSIONS

Five largest parameters in its class Length. Width. Wheelbase. Tread. Aspect Ratio.

Wheelbase: 2800 MM

Length: 4825 MM

1469 MM

Width: 1880 MM Tread: **1618 MM** 

Elegant camel brown coloured interiors Perforated PVC leather seating surface