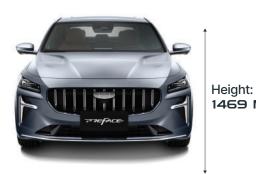

#### DIMENSIONS

Five largest parameters in its class Length. Width. Wheelbase. Tread. Aspect Ratio.

Wheelbase: 2800 MM

Length: 4825 MM

1469 MM

Width: 1880 MM Tread: **1618 MM** 

Elegant camel brown coloured interiors Perforated PVC leather seating surface