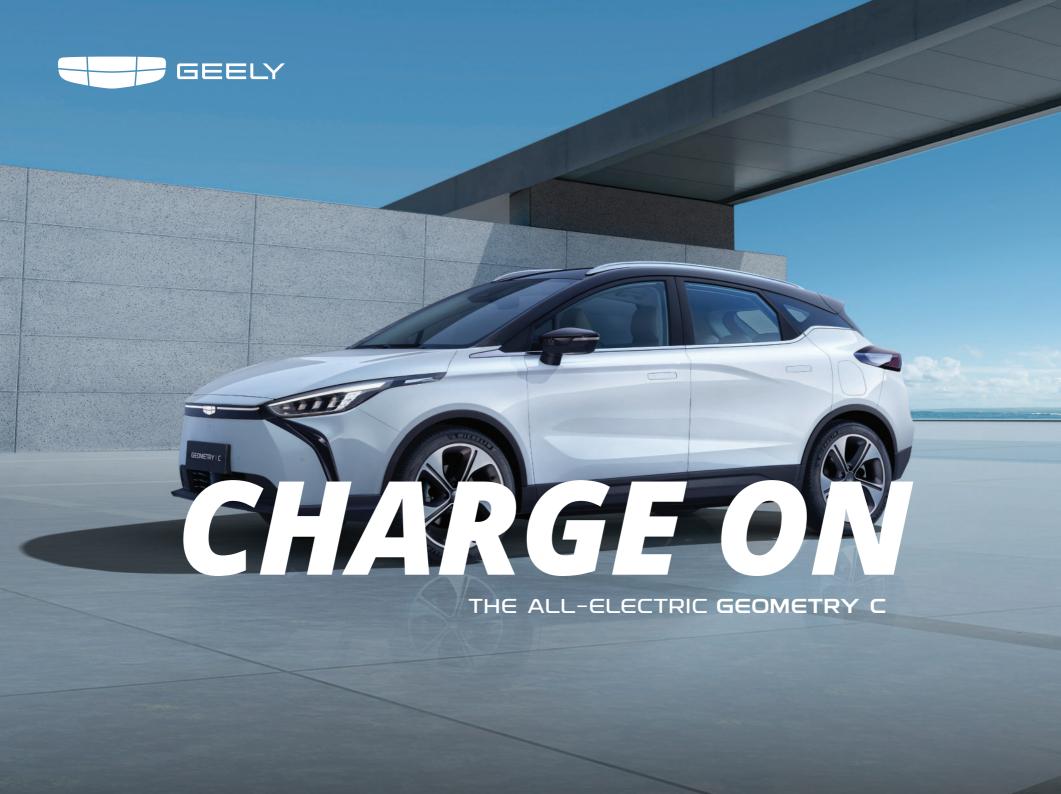

## GEOMETRY C SPECIFICATION

4432mm

Length

Max Power

**70kWh**Battery
Capacitu

1833mm

310N · m

Max Torque

6hours

30%-100% AC (11 kw) charging time

1560mm

Height

140mm

Clearance

**7.7**s

O-100km/h acceleration Time 2700mm

Wheelbase

485km

Electric Range (WLTP)

Interior color brown

17"/18"alloy wheels

European Standard Combined Charging System (CCS)

Brake energy recycle system (3 Level)

Front seats venting